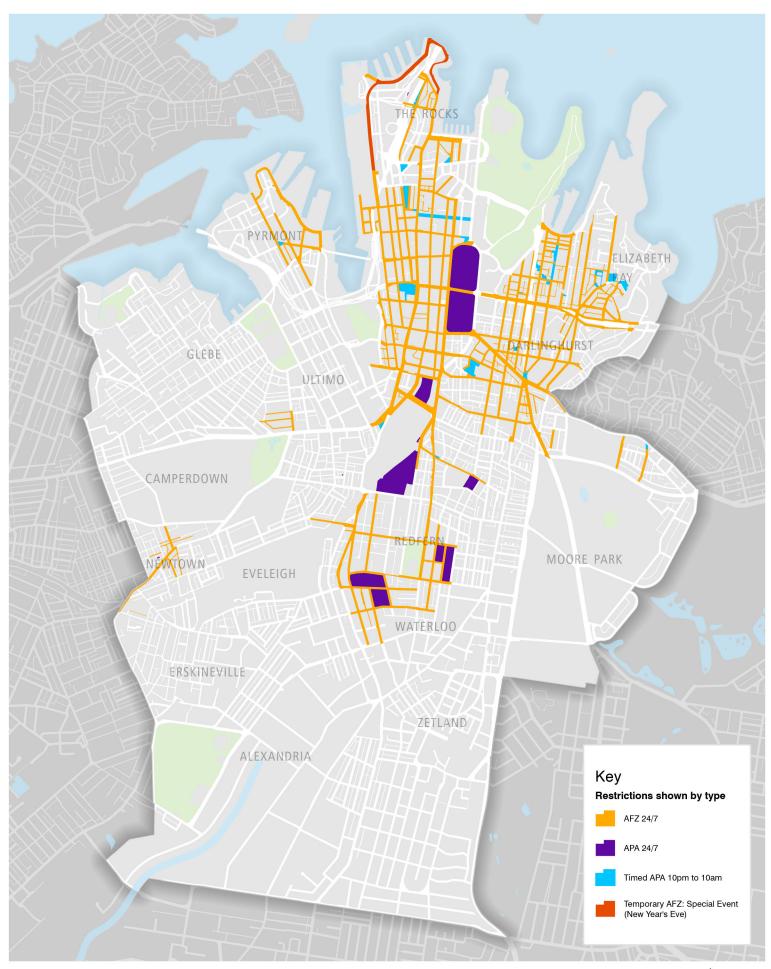

# **Attachment B**

Revised Map of Outdoor Alcohol Restrictions for Public Exhibition – By Type

### Outdoor alcohol restrictions for public exhibition - revised map